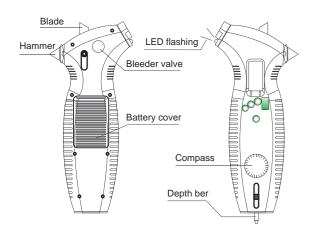

## 8 in 1 Digital Tyre Gauge

- · Back lighted LCD for use in the dark.
- · Bleeder valve for pressure adjustment.
- · Digital tread depth gauge
- The hammer easily shatters glass to free when doors are jammed on land or under water
- · The seatbelt cutter quickly slices through a jammed

#### Note

- 1. Put this Digital Tyre Gauge near by hand in your car.
- 2.Usually,do not use the blade to keep sharp.