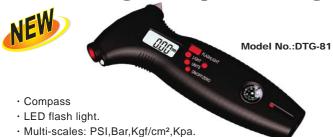

## 8 in 1 Digital Tyre Gauge

- · Back lighted LCD for use in the dark.
- · Bleeder valve for pressure adjustment.
- · Digital tread depth gauge
- The hammer easily shatters glass to free when doors are jammed on land or under water
- · The seatbelt cutter quickly slices through a jammed

## Specifications(Tyre Gauge)

Range:0~200PSI,0~14.0Bar,0~14.0Kgf/cm²,0~1400Kpa. Resolution:0.1PSI,0.01Bar,0.01Kgf/cm²,1Kpa. Accuracy:±1%(0~100PSI) ±2%(100~200PSI)

### Specifications(Tread Depth Gauge)

Range:0~20mm/0.8" Resolution:0.01mm/0.0005" Power:3 PCS AAA batteries Operation Temp.: -5°C~50°C

### **Operating Instructions**

- · Press any button to switch on
- · In the situation for measuring tyre pressure:
- 1. Check pressure before driving when tyres are cold.
- Press the "MOLD" button. When PSI, Bar, Kgf/cm² or Kpa display, the unit is in the system for measuring tyre pressure.
- 3.Press "UNITS" button to choose the unit you prefer:PSI,Bar,Kgf/cm² or Kpa.
- 4.Place the chuck of the gauge onto the tyre valve, pressing firmly to insure a good seal.
- 5. Hold in place for about 3-4 seconds, remove and note reading.
- 6.If the pressure is too high ,press the bleeder valve to relief until you get the right pessure.
- · In the situation for measuring tyre tread depth:
- 1.Press the "MOLD" button.When "mm" or "in" display,the unit is in the system for measuring tread depth.
- 2.Press "UNIT" button to choose the unit you prefer: mm or in.Auto power off.

#### Note

- 1. Put this Digital Tyre Gauge near by hand in your car.
- 2.Usually,do not use the blade to keep sharp.