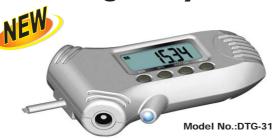

## 3 in 1 Digital Tyre Gauge

## Spesifications(Tyre Gauge)

Range:0~100PSI,0~7.0Bar,0~7.0Kgf/cm²,0~700Kpa. or 0~200PSI,0~14.0Bar,0~14.0Kgf/cm², 0~1400Kpa.

Resolution:0.1PSI,0.01Bar,0.01Kgf/cm²,1Kpa. Accuracy:±1%

#### Specifications(Tread Depth Gauge)

Range:0~22mm/.8".

Resolution:0.01mm/.001"

- · Large LCD display with back light for easy reading.
- · Can measure tire pressure and tire tread depth
- Novel shape design harmonizes with human engineering and lightweight(about 45g).
- · With flashing tip.
- · 2 kinds of units in measuring tread depth gauge:mm,inch.
- · Four units in measuring pressure:PSI,Bar,Kgf/cm<sup>2</sup>,Kpa.
- · Operation Temp: -5°C~50°C.