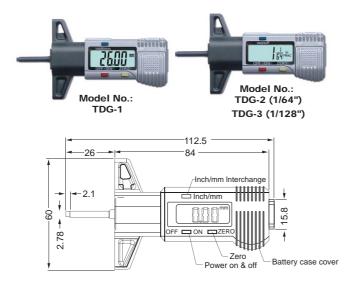

# Digital Tread Depth Gauge

- Made of extra strong carbon fiber composite, lightweight(about 40g) and portable.
- Large LCD display for easy reading.
- $\boldsymbol{\cdot}$  Zero setting at any position.
- · Metric/inch/inch Fraction system interchange.
- · Suitable for measuring tread depth.
- · Range:0~25.4mm/0~1"
- · Resolution:0.01mm/.0005"/ 1/64"or 1/128".
- · Operation Temp.: -5°C~40°C

Power:CR2032 3v