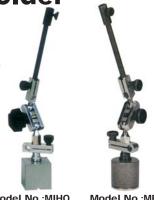

#### **Magnetic Base Indicator Holder**

· Full magnetic base. Non-magnetic stainless steel holding rod. Set in hardened universal ball socket. Fine Precision adjustment controlled by thumb screw allowing, minute adjustments hammered blue base finish.....other parts are chrome plated or stainless. Magnetic release.

Model No.:MIHO Model No.:MBR