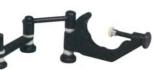

## **Magnetic Quick Clamp**

- · Desinged to enable fast and accurate holding of ferrous metals for welding and assembly jobs
- · The Quick Clamp will hold sheet and tube at angles of  $180^{\circ}$  ,  $75^{\circ}$ 60°, 45° & 30° · The three body holes enable this
- new magnetic tool to be built into jigs or hung up when not in use

dim:base 3-1/2" height 2-1/2" length 4"