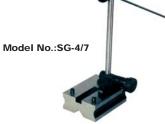

### Flex Arm Magnetic Stand

- · Assembled to the magnetic base, the Flex-O-Post has a vertical reach of 14-15/16" and a horizontal reach of 9-3/4"
- · The indicator snug can be rotated through 360° and locked in any position by a knurled thumb screw
- Base Size: 2-1/2" Lx2-1/8" H with an ON/OFF switch
- · Magnetic power:80kg
- · Stem Chrome-plate

Model No.:MBFA