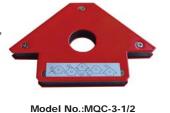

## **Magnetic Quick Clamp**

- · Desinged to enable fast and accurate holding of ferrous metals for welding and assembly jobs
- · The Quick Clamp will hold sheet and tube at angles of  $180^{\circ}$  ,  $75^{\circ}$ 60°, 45° & 30° · The three body holes enable this
- new magnetic tool to be built into jigs or hung up when not in use

dim:base 3-1/2" height 2-1/2" length 4"