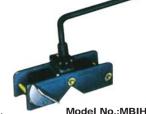

### **Heavy Duty Delux** Universal Mechanical **Type Arm Mag.Base**

- · Multi-nimble for instant fixation in any position by tightening just one knob
- Magnetic power:100kg

Model No.:MBHD