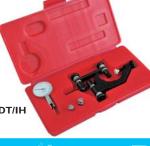

### Indicator and **Universal Holder Set**

· The indicator comes complete with one carbide tip contact point (.080" diameter by 1-1/2" long), a contact point wrench and a 3/8"diameter × 2-1/2" long universal mounting attachment

#### **Test Indicator Specs:**

- · Inch: 0-.030" / .0005"
- Metric: 0-0.8mm/0.01mm

Model No.:INDT/IH