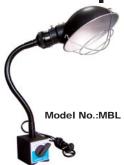

### **Magnetic Table Lamp**

#### Features:

- · Portable
- · Attaches quickly to machine or
- Body Size: 2-1/2" × 2" × 2"-1/8" (65×50×55mm)
- · Height: 9-3/4" (300mm)
- · Magnetic power: 80kg