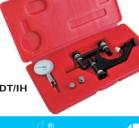

### Indicator and **Universal Holder Set**

· The indicator comes complete with one carbide tip contact point (.080" diameter by 1-1/2" long), a contact point wrench and a 3/8"diameter × 2-1/2" long universal mounting attachment

#### **Test Indicator Specs:**

- · Inch: 0-.030" / .0005"
- Metric: 0-0.8mm/0.01mm

Model No.:INDT/IH